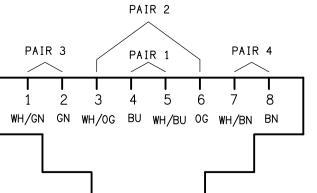

## NOTE

ALL ELECTRICAL PENETRATIONS THROUGH THE ROOF SHEETING ARE TO BE IN LINE WITH THE STRUCTURAL OR MECHANICAL SERVICES PENETRATIONS TO AVOID DEDICATED FLASHINGS FOR THE ELECTRICAL SERVICES.

**SCHEMATIC RJ45 PINOUT CONFIGURATION** NOT TO SCALE