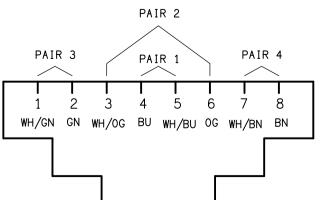

## NOTE

ALL ELECTRICAL PENETRATIONS THROUGH THE ROOF SHEETING ARE TO BE IN LINE WITH THE STRUCTURAL OR MECHANICAL SERVICES PENETRATIONS TO AVOID DEDICATED FLASHINGS FOR THE ELECTRICAL SERVICES.

**SCHEMATIC RJ45 PINOUT CONFIGURATION** NOT TO SCALE