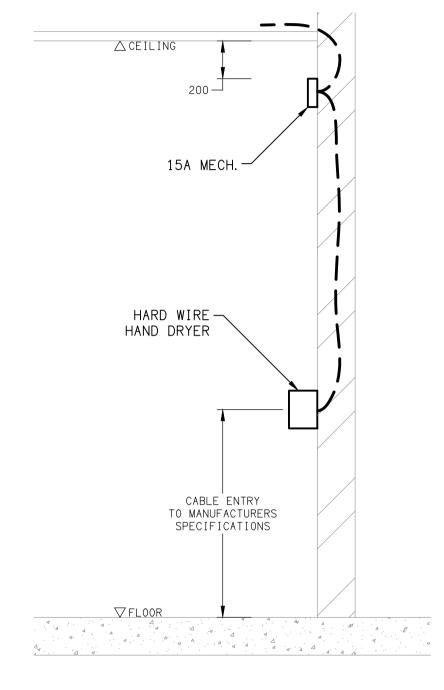

THE COPYRIGHT OF THIS DRAWING REMAINS THE PROPERTY OF THE ELECTRICAL DESIGN GROUP.

USE FIGURED DIMENSIONS IN PREFERENCE TO SCALE.

ALL DIMENSIONS TO BE VERIFIED ONSITE.

**DETAIL** HAND DRYER CONNECTION NOT TO SCALE